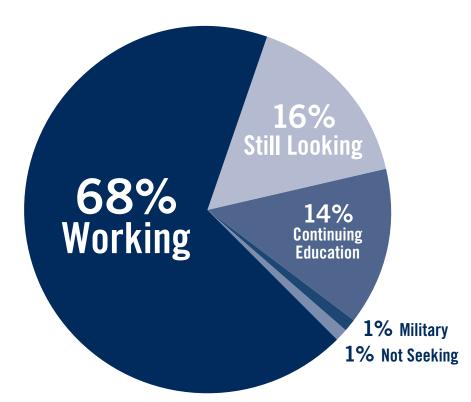

## Graduate Outcomes Report 2023-2024

83% 91%

Career Success Outcomes: Graduates who are employed, continuing their education, enlisted in the military or volunteering.

Of students completing the survey who had an opinion, on whether they were satisfied with their first position after graduation.